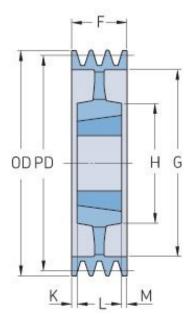

## PHP 6SPC355TB

| Pitch diameter<br>(mm) | 355   |
|------------------------|-------|
| Outside diameter (mm)  | 364.6 |
| Pulley type            | 5     |
| Bushing no.            | 3535  |
| Min. bore (mm)         | 35    |
| Max. bore (mm)         | 90    |
| F (mm)                 | 162   |
| G (mm)                 | 304   |
| K (mm)                 | 36.5  |
| L (mm)                 | 89    |
| M (mm)                 | 36.5  |
| H (mm)                 | 170   |
| Weight (kg)            | 40.5  |