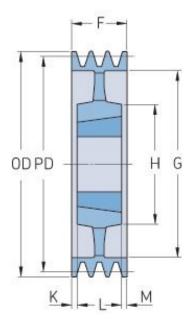

## PHP 6SPC335TB

| Pitch diameter<br>(mm) | 335   |
|------------------------|-------|
| Outside diameter (mm)  | 344.6 |
| Pulley type            | 5     |
| Bushing no.            | 3535  |
| Min. bore (mm)         | 35    |
| Max. bore (mm)         | 90    |
| F (mm)                 | 162   |
| G (mm)                 | 280   |
| K (mm)                 | 36.5  |
| L (mm)                 | 89    |
| M (mm)                 | 36.5  |
| H (mm)                 | 170   |
| Weight (kg)            | 37.5  |