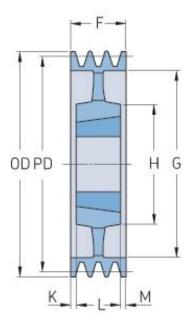

## PHP 6SPC315TB

| Pitch diameter<br>(mm) | 315   |
|------------------------|-------|
| Outside diameter (mm)  | 324.6 |
| Pulley type            | 5     |
| Bushing no.            | 3535  |
| Min. bore (mm)         | 35    |
| Max. bore (mm)         | 90    |
| F (mm)                 | 162   |
| G (mm)                 | 264   |
| K (mm)                 | 36.5  |
| L (mm)                 | 89    |
| M (mm)                 | 36.5  |
| H (mm)                 | 170   |
| Weight (kg)            | 33.2  |