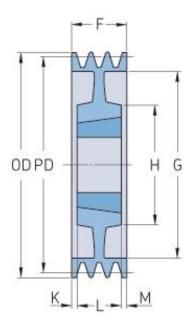

## PHP 6SPC300TB

| Pitch diameter<br>(mm) | 300   |
|------------------------|-------|
| Outside diameter (mm)  | 309.6 |
| Pulley type            | 7     |
| Bushing no.            | 3535  |
| Min. bore (mm)         | 35    |
| Max. bore (mm)         | 90    |
| F (mm)                 | 162   |
| G (mm)                 | 247   |
| K (mm)                 | 36.5  |
| L (mm)                 | 89    |
| M (mm)                 | 36.5  |
| H (mm)                 | 170   |
| Weight (kg)            | 31.5  |