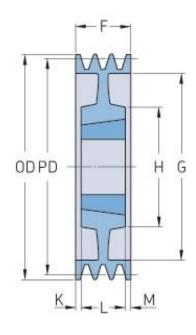

## PHP 6SPC280TB

| Pitch diameter<br>(mm)   | 280   |
|--------------------------|-------|
| Outside diameter<br>(mm) | 289.6 |
| Pulley type              | 7     |
| Bushing no.              | 3535  |
| Min. bore (mm)           | 35    |
| Max. bore (mm)           | 90    |
| F (mm)                   | 162   |
| G (mm)                   | 228   |
| K (mm)                   | 36.5  |
| L (mm)                   | 89    |
| M (mm)                   | 36.5  |
| H (mm)                   | -     |
| Weight (kg)              | 31.5  |