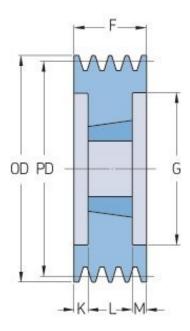

## PHP 6SPC265TB

| Pitch diameter<br>(mm)   | 265   |
|--------------------------|-------|
| Outside diameter<br>(mm) | 274.6 |
| Pulley type              | 3     |
| Bushing no.              | 3535  |
| Min. bore (mm)           | 35    |
| Max. bore (mm)           | 90    |
| F (mm)                   | 162   |
| G (mm)                   | 213   |
| K (mm)                   | 36.5  |
| L (mm)                   | 89    |
| M (mm)                   | 36.5  |
| H (mm)                   | -     |
| Weight (kg)              | 30.3  |