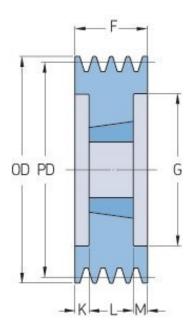

## PHP 6SPC250TB

| Pitch diameter<br>(mm) | 250   |
|------------------------|-------|
| Outside diameter (mm)  | 259.6 |
| Pulley type            | 3     |
| Bushing no.            | 3535  |
| Min. bore (mm)         | 35    |
| Max. bore (mm)         | 90    |
| F (mm)                 | 162   |
| G (mm)                 | 198   |
| K (mm)                 | 36.5  |
| L (mm)                 | 89    |
| M (mm)                 | 36.5  |
| H (mm)                 | -     |
| Weight (kg)            | 29    |