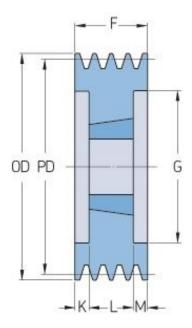

## PHP 6SPC236TB

| Pitch diameter<br>(mm) | 236   |
|------------------------|-------|
| Outside diameter (mm)  | 245.6 |
| Pulley type            | 3     |
| Bushing no.            | 3535  |
| Min. bore (mm)         | 35    |
| Max. bore (mm)         | 90    |
| F (mm)                 | 162   |
| G (mm)                 | 185   |
| K (mm)                 | 36.5  |
| L (mm)                 | 89    |
| M (mm)                 | 36.5  |
| H (mm)                 | -     |
| Weight (kg)            | 21.3  |