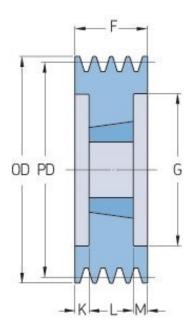

## PHP 6SPC224TB

| Pitch diameter<br>(mm) | 224   |
|------------------------|-------|
| Outside diameter (mm)  | 233.6 |
| Pulley type            | 3     |
| Bushing no.            | 3535  |
| Min. bore (mm)         | 35    |
| Max. bore (mm)         | 90    |
| F (mm)                 | 162   |
| G (mm)                 | 173   |
| K (mm)                 | 36.5  |
| L (mm)                 | 89    |
| M (mm)                 | 36.5  |
| H (mm)                 | -     |
| Weight (kg)            | 18    |