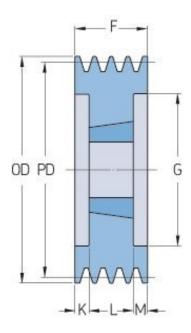

## PHP 6SPC212TB

| Pitch diameter<br>(mm) | 212   |
|------------------------|-------|
| Outside diameter (mm)  | 221.6 |
| Pulley type            | 3     |
| Bushing no.            | 3535  |
| Min. bore (mm)         | 35    |
| Max. bore (mm)         | 90    |
| F (mm)                 | 162   |
| G (mm)                 | 160   |
| K (mm)                 | 36.5  |
| L (mm)                 | 89    |
| M (mm)                 | 36.5  |
| H (mm)                 | -     |
| Weight (kg)            | 16.5  |