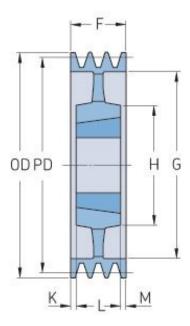

## PHP 6SPC1250TB

| Pitch diameter<br>(mm) | 1250   |
|------------------------|--------|
| Outside diameter (mm)  | 1259.6 |
| Pulley type            | 5      |
| Bushing no.            | 5050   |
| Min. bore (mm)         | 70     |
| Max. bore (mm)         | 125    |
| F (mm)                 | 162    |
| G (mm)                 | 1187   |
| K (mm)                 | 17.5   |
| L (mm)                 | 127    |
| M (mm)                 | 17.5   |
| H (mm)                 | 245    |
| Weight (kg)            | 258    |