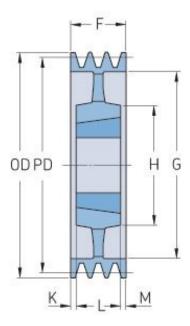

## PHP 6SPB500TB

| Pitch diameter<br>(mm) | 500  |
|------------------------|------|
| Outside diameter (mm)  | 507  |
| Pulley type            | 5    |
| Bushing no.            | 4040 |
| Min. bore (mm)         | 40   |
| Max. bore (mm)         | 100  |
| F (mm)                 | 120  |
| G (mm)                 | 457  |
| K (mm)                 | -    |
| L (mm)                 | 102  |
| M (mm)                 | 18   |
| H (mm)                 | 191  |
| Weight (kg)            | 40.7 |