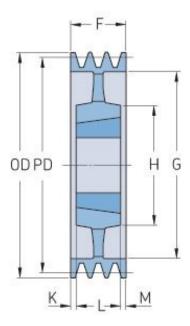

## PHP 6SPB450TB

| Pitch diameter<br>(mm) | 450  |
|------------------------|------|
| Outside diameter (mm)  | 457  |
| Pulley type            | 5    |
| Bushing no.            | 4040 |
| Min. bore (mm)         | 40   |
| Max. bore (mm)         | 100  |
| F (mm)                 | 120  |
| G (mm)                 | 407  |
| K (mm)                 | -    |
| L (mm)                 | 102  |
| M (mm)                 | 18   |
| H (mm)                 | 191  |
| Weight (kg)            | 35.3 |