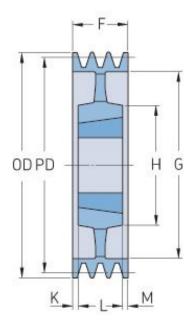

## PHP 6SPB400TB

| Pitch diameter<br>(mm) | 400  |
|------------------------|------|
| Outside diameter (mm)  | 407  |
| Pulley type            | 5    |
| Bushing no.            | 3535 |
| Min. bore (mm)         | 35   |
| Max. bore (mm)         | 90   |
| F (mm)                 | 120  |
| G (mm)                 | 357  |
| K (mm)                 | 15.5 |
| L (mm)                 | 89   |
| M (mm)                 | 15.5 |
| H (mm)                 | 191  |
| Weight (kg)            | 31.8 |