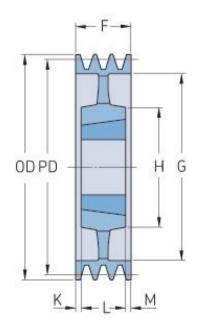

**Pulleys** Wedge Taper Bushed 6 Groove SPB

## PHP 6SPB355TB

| Pitch diameter<br>(mm)   | 355  |
|--------------------------|------|
| Outside diameter<br>(mm) | 362  |
| Pulley type              | 5    |
| Bushing no.              | 3535 |
| Min. bore (mm)           | 35   |
| Max. bore (mm)           | 90   |
| F (mm)                   | 120  |
| G (mm)                   | 312  |
| K (mm)                   | 15.5 |
| L (mm)                   | 89   |
| M (mm)                   | 15.5 |
| H (mm)                   | 191  |
| Weight (kg)              | 28.3 |