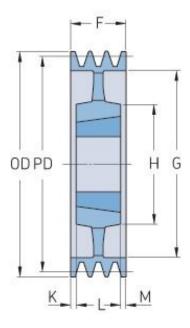

## PHP 6SPB335TB

| Pitch diameter<br>(mm) | 335  |
|------------------------|------|
| Outside diameter (mm)  | 342  |
| Pulley type            | 5    |
| Bushing no.            | 3535 |
| Min. bore (mm)         | 35   |
| Max. bore (mm)         | 90   |
| F (mm)                 | 120  |
| G (mm)                 | 292  |
| K (mm)                 | 15.5 |
| L (mm)                 | 89   |
| M (mm)                 | 15.5 |
| H (mm)                 | 191  |
| Weight (kg)            | 26   |