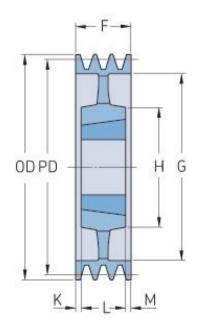

**Pulleys** Wedge Taper Bushed 6 Groove SPB

## PHP 6SPB315TB

| Pitch diameter<br>(mm)   | 315  |
|--------------------------|------|
| Outside diameter<br>(mm) | 322  |
| Pulley type              | 5    |
| Bushing no.              | 3535 |
| Min. bore (mm)           | 35   |
| Max. bore (mm)           | 90   |
| F (mm)                   | 120  |
| G (mm)                   | 272  |
| K (mm)                   | 15.5 |
| L (mm)                   | 89   |
| M (mm)                   | 15.5 |
| H (mm)                   | 191  |
| Weight (kg)              | 24.1 |