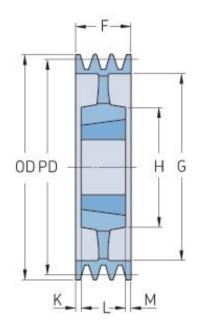

## PHP 6SPB300TB

| Pitch diameter<br>(mm)   | 300  |
|--------------------------|------|
| Outside diameter<br>(mm) | 307  |
| Pulley type              | 5    |
| Bushing no.              | 3535 |
| Min. bore (mm)           | 35   |
| Max. bore (mm)           | 90   |
| F (mm)                   | 120  |
| G (mm)                   | 257  |
| K (mm)                   | 15.5 |
| L (mm)                   | 89   |
| M (mm)                   | 15.5 |
| H (mm)                   | 191  |
| Weight (kg)              | 24   |