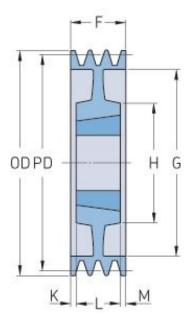

## PHP 6SPB280TB

| Pitch diameter<br>(mm) | 280  |
|------------------------|------|
| Outside diameter (mm)  | 287  |
| Pulley type            | 7    |
| Bushing no.            | 3535 |
| Min. bore (mm)         | 35   |
| Max. bore (mm)         | 90   |
| F (mm)                 | 120  |
| G (mm)                 | 237  |
| K (mm)                 | 15.5 |
| L (mm)                 | 89   |
| M (mm)                 | 15.5 |
| H (mm)                 | 191  |
| Weight (kg)            | 23.5 |