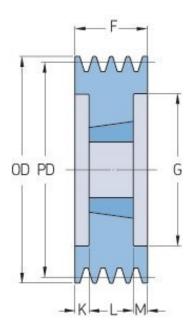

## PHP 6SPB250TB

| Pitch diameter<br>(mm) | 250  |
|------------------------|------|
| Outside diameter (mm)  | 257  |
| Pulley type            | 3    |
| Bushing no.            | 3535 |
| Min. bore (mm)         | 35   |
| Max. bore (mm)         | 90   |
| F (mm)                 | 120  |
| G (mm)                 | 207  |
| K (mm)                 | 15.5 |
| L (mm)                 | 89   |
| M (mm)                 | 15.5 |
| H (mm)                 | -    |
| Weight (kg)            | 20.2 |