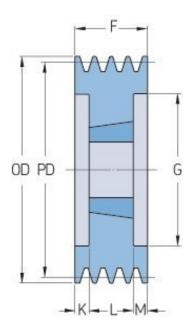

## PHP 6SPB236TB

| Pitch diameter<br>(mm) | 236  |
|------------------------|------|
| Outside diameter (mm)  | 243  |
| Pulley type            | 3    |
| Bushing no.            | 3535 |
| Min. bore (mm)         | 35   |
| Max. bore (mm)         | 90   |
| F (mm)                 | 120  |
| G (mm)                 | 193  |
| K (mm)                 | 15.5 |
| L (mm)                 | 89   |
| M (mm)                 | 15.5 |
| H (mm)                 | -    |
| Weight (kg)            | 17.6 |