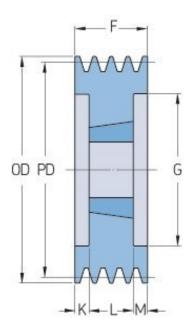

## PHP 6SPB224TB

| Pitch diameter<br>(mm) | 224  |
|------------------------|------|
| Outside diameter (mm)  | 231  |
| Pulley type            | 3    |
| Bushing no.            | 3535 |
| Min. bore (mm)         | 35   |
| Max. bore (mm)         | 90   |
| F (mm)                 | 120  |
| G (mm)                 | 181  |
| K (mm)                 | 15.5 |
| L (mm)                 | 89   |
| M (mm)                 | 15.5 |
| H (mm)                 | -    |
| Weight (kg)            | 15.2 |