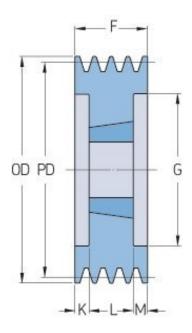

## PHP 6SPB212TB

| Pitch diameter<br>(mm) | 212  |
|------------------------|------|
| Outside diameter (mm)  | 219  |
| Pulley type            | 3    |
| Bushing no.            | 3535 |
| Min. bore (mm)         | 35   |
| Max. bore (mm)         | 90   |
| F (mm)                 | 120  |
| G (mm)                 | 169  |
| K (mm)                 | 15.5 |
| L (mm)                 | 89   |
| M (mm)                 | 15.5 |
| H (mm)                 | -    |
| Weight (kg)            | 13.2 |