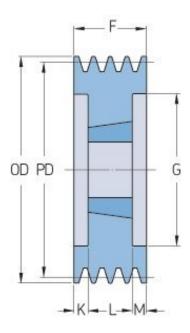

## PHP 6SPB200TB

| Pitch diameter<br>(mm) | 200  |
|------------------------|------|
| Outside diameter (mm)  | 207  |
| Pulley type            | 3    |
| Bushing no.            | 3020 |
| Min. bore (mm)         | 25   |
| Max. bore (mm)         | 75   |
| F (mm)                 | 120  |
| G (mm)                 | 157  |
| K (mm)                 | 34.5 |
| L (mm)                 | 51   |
| M (mm)                 | 34.5 |
| H (mm)                 | -    |
| Weight (kg)            | 11.7 |