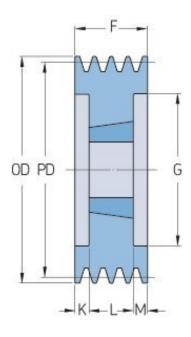

## PHP 6SPB190TB

| Pitch diameter   | 190  |
|------------------|------|
| (mm)             |      |
| Outside diameter | 197  |
| (mm)             |      |
| Pulley type      | 3    |
| Bushing no.      | 3020 |
| Min. bore (mm)   | 25   |
| Max. bore (mm)   | 75   |
| F (mm)           | 120  |
| G (mm)           | 147  |
| K (mm)           | 34.5 |
| L (mm)           | 51   |
| M (mm)           | 34.5 |
| H (mm)           | -    |
| Weight (kg)      | 10.2 |
|                  |      |