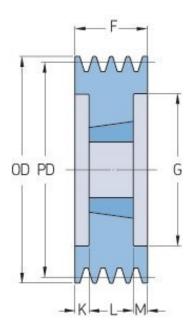

## PHP 6SPB180TB

| Pitch diameter<br>(mm) | 180  |
|------------------------|------|
| Outside diameter (mm)  | 187  |
| Pulley type            | 3    |
| Bushing no.            | 3020 |
| Min. bore (mm)         | 25   |
| Max. bore (mm)         | 75   |
| F (mm)                 | 120  |
| G (mm)                 | 137  |
| K (mm)                 | 34.5 |
| L (mm)                 | 51   |
| M (mm)                 | 34.5 |
| H (mm)                 | -    |
| Weight (kg)            | 8.9  |