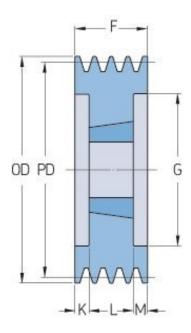

## PHP 6SPB170TB

| Pitch diameter<br>(mm) | 170  |
|------------------------|------|
| Outside diameter (mm)  | 177  |
| Pulley type            | 3    |
| Bushing no.            | 3020 |
| Min. bore (mm)         | 25   |
| Max. bore (mm)         | 75   |
| F (mm)                 | 120  |
| G (mm)                 | 127  |
| K (mm)                 | 34.5 |
| L (mm)                 | 51   |
| M (mm)                 | 34.5 |
| H (mm)                 | -    |
| Weight (kg)            | 7.6  |