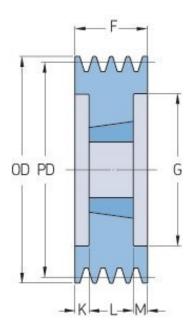

## PHP 6SPB160TB

| Pitch diameter<br>(mm) | 160  |
|------------------------|------|
| Outside diameter (mm)  | 167  |
| Pulley type            | 3    |
| Bushing no.            | 3020 |
| Min. bore (mm)         | 25   |
| Max. bore (mm)         | 75   |
| F (mm)                 | 120  |
| G (mm)                 | 117  |
| K (mm)                 | 34.5 |
| L (mm)                 | 51   |
| M (mm)                 | 34.5 |
| H (mm)                 | -    |
| Weight (kg)            | 5.9  |