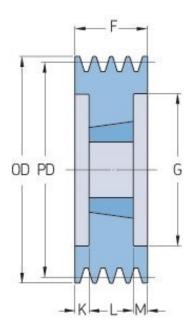

## PHP 6SPB150TB

| Pitch diameter<br>(mm) | 150  |
|------------------------|------|
| Outside diameter (mm)  | 157  |
| Pulley type            | 3    |
| Bushing no.            | 2517 |
| Min. bore (mm)         | 16   |
| Max. bore (mm)         | 60   |
| F (mm)                 | 120  |
| G (mm)                 | 107  |
| K (mm)                 | 37.5 |
| L (mm)                 | 45   |
| M (mm)                 | 37.5 |
| H (mm)                 | -    |
| Weight (kg)            | 6.5  |