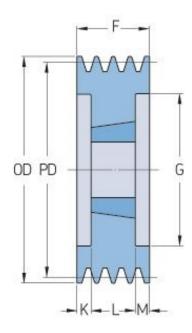

## PHP 6SPB140TB

| Pitch diameter<br>(mm) | 140  |
|------------------------|------|
| Outside diameter (mm)  | 147  |
| Pulley type            | 3    |
| Bushing no.            | 2517 |
| Min. bore (mm)         | 16   |
| Max. bore (mm)         | 60   |
| F (mm)                 | 120  |
| G (mm)                 | 97   |
| K (mm)                 | 37.5 |
| L (mm)                 | 45   |
| M (mm)                 | 37.5 |
| H (mm)                 | -    |
| Weight (kg)            | 4.7  |