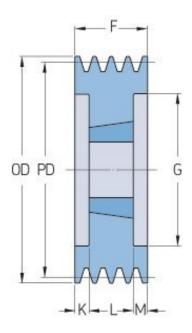

## PHP 6SPB132TB

| Pitch diameter<br>(mm) | 132  |
|------------------------|------|
| Outside diameter (mm)  | 139  |
| Pulley type            | 3    |
| Bushing no.            | 2012 |
| Min. bore (mm)         | 14   |
| Max. bore (mm)         | 50   |
| F (mm)                 | 120  |
| G (mm)                 | 90   |
| K (mm)                 | 44   |
| L (mm)                 | 32   |
| M (mm)                 | 44   |
| H (mm)                 | -    |
| Weight (kg)            | 4.5  |