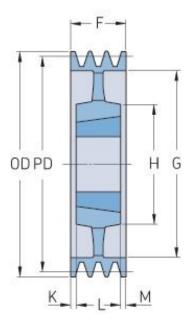

## PHP 6SPB1250TB

| Pitch diameter<br>(mm) | 1250 |
|------------------------|------|
| Outside diameter (mm)  | 1257 |
| Pulley type            | 5    |
| Bushing no.            | 4545 |
| Min. bore (mm)         | 55   |
| Max. bore (mm)         | 110  |
| F (mm)                 | 120  |
| G (mm)                 | 1204 |
| K (mm)                 | 3    |
| L (mm)                 | 127  |
| M (mm)                 | 3    |
| H (mm)                 | 240  |
| Weight (kg)            | 210  |