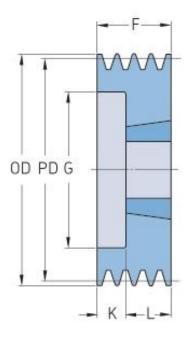

## PHP 5SPZ95TB

| Pitch diameter<br>(mm) | 95   |
|------------------------|------|
| Outside diameter (mm)  | 99   |
| Pulley type            | 6    |
| Bushing no.            | 1610 |
| Min. bore (mm)         | 14   |
| Max. bore (mm)         | 42   |
| F (mm)                 | 64   |
| G (mm)                 | 66   |
| K (mm)                 | 39   |
| L (mm)                 | 25   |
| M (mm)                 | -    |
| H (mm)                 | -    |
| Weight (kg)            | 1.5  |