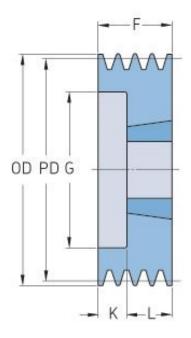

## PHP 5SPZ90TB

| Pitch diameter<br>(mm) | 90   |
|------------------------|------|
| Outside diameter (mm)  | 94   |
| Pulley type            | 6    |
| Bushing no.            | 1610 |
| Min. bore (mm)         | 14   |
| Max. bore (mm)         | 42   |
| F (mm)                 | 64   |
| G (mm)                 | 61   |
| K (mm)                 | 39   |
| L (mm)                 | 25   |
| M (mm)                 | -    |
| H (mm)                 | -    |
| Weight (kg)            | 1.3  |