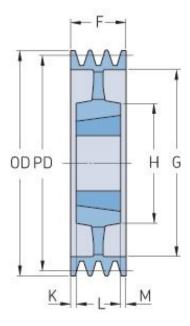

## PHP 5SPZ355TB

| Pitch diameter<br>(mm) | 355  |
|------------------------|------|
| Outside diameter (mm)  | 359  |
| Pulley type            | 5    |
| Bushing no.            | 2517 |
| Min. bore (mm)         | 16   |
| Max. bore (mm)         | 60   |
| F (mm)                 | 64   |
| G (mm)                 | 326  |
| K (mm)                 | 9.5  |
| L (mm)                 | 45   |
| M (mm)                 | 9.5  |
| H (mm)                 | 120  |
| Weight (kg)            | 13   |