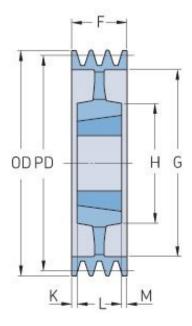

## PHP 5SPZ250TB

| Pitch diameter<br>(mm) | 250  |
|------------------------|------|
| Outside diameter (mm)  | 254  |
| Pulley type            | 5    |
| Bushing no.            | 2517 |
| Min. bore (mm)         | 16   |
| Max. bore (mm)         | 60   |
| F (mm)                 | 64   |
| G (mm)                 | 222  |
| K (mm)                 | 9.5  |
| L (mm)                 | 45   |
| M (mm)                 | 9.5  |
| H (mm)                 | 120  |
| Weight (kg)            | 9    |