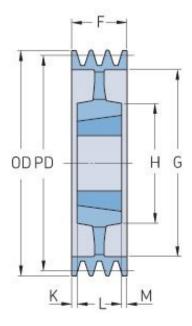

## PHP 5SPZ224TB

| Pitch diameter<br>(mm) | 224  |
|------------------------|------|
| Outside diameter (mm)  | 228  |
| Pulley type            | 5    |
| Bushing no.            | 2517 |
| Min. bore (mm)         | 16   |
| Max. bore (mm)         | 60   |
| F (mm)                 | 64   |
| G (mm)                 | 196  |
| K (mm)                 | 9.5  |
| L (mm)                 | 45   |
| M (mm)                 | 9.5  |
| H (mm)                 | 120  |
| Weight (kg)            | 8.8  |