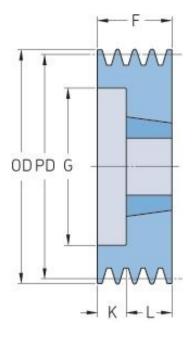

## PHP 5SPZ160TB

| Pitch diameter<br>(mm) | 160  |
|------------------------|------|
| Outside diameter (mm)  | 164  |
| Pulley type            | 2    |
| Bushing no.            | 2517 |
| Min. bore (mm)         | 16   |
| Max. bore (mm)         | 60   |
| F (mm)                 | 64   |
| G (mm)                 | 132  |
| K (mm)                 | -    |
| L (mm)                 | 45   |
| M (mm)                 | 19   |
| H (mm)                 | -    |
| Weight (kg)            | 5.1  |