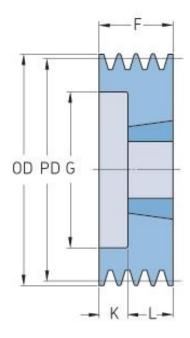

## PHP 5SPZ118TB

| Pitch diameter<br>(mm) | 118  |
|------------------------|------|
| Outside diameter (mm)  | 122  |
| Pulley type            | 6    |
| Bushing no.            | 2012 |
| Min. bore (mm)         | 14   |
| Max. bore (mm)         | 50   |
| F (mm)                 | 64   |
| G (mm)                 | 90   |
| K (mm)                 | 32   |
| L (mm)                 | 32   |
| M (mm)                 | -    |
| H (mm)                 | -    |
| Weight (kg)            | 2.3  |