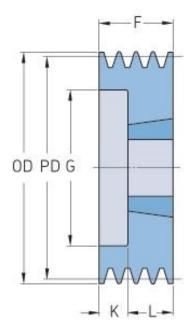

## PHP 5SPZ112TB

| Pitch diameter<br>(mm) | 112  |
|------------------------|------|
| Outside diameter (mm)  | 116  |
| Pulley type            | 6    |
| Bushing no.            | 2012 |
| Min. bore (mm)         | 14   |
| Max. bore (mm)         | 50   |
| F (mm)                 | 64   |
| G (mm)                 | 84   |
| K (mm)                 | 32   |
| L (mm)                 | 32   |
| M (mm)                 | -    |
| H (mm)                 | -    |
| Weight (kg)            | 2    |