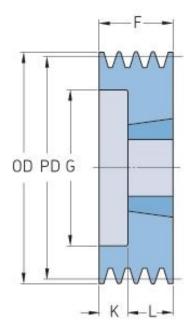

## PHP 5SPZ106TB

| Pitch diameter<br>(mm) | 106  |
|------------------------|------|
| Outside diameter (mm)  | 110  |
| Pulley type            | 6    |
| Bushing no.            | 2012 |
| Min. bore (mm)         | 14   |
| Max. bore (mm)         | 50   |
| F (mm)                 | 64   |
| G (mm)                 | 78   |
| K (mm)                 | 32   |
| L (mm)                 | 32   |
| M (mm)                 | -    |
| H (mm)                 | -    |
| Weight (kg)            | 1.8  |