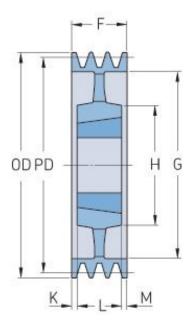

## PHP 5SPC530TB

| Pitch diameter<br>(mm) | 530   |
|------------------------|-------|
| Outside diameter (mm)  | 539.6 |
| Pulley type            | 5     |
| Bushing no.            | 4545  |
| Min. bore (mm)         | 55    |
| Max. bore (mm)         | 110   |
| F (mm)                 | 136   |
| G (mm)                 | 474   |
| K (mm)                 | 11    |
| L (mm)                 | 102   |
| M (mm)                 | 11    |
| H (mm)                 | 200   |
| Weight (kg)            | 66    |