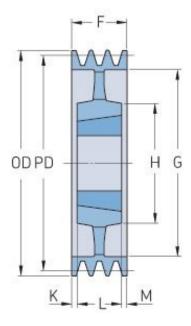

## PHP 5SPC500TB

| Pitch diameter<br>(mm) | 500   |
|------------------------|-------|
| Outside diameter (mm)  | 509.6 |
| Pulley type            | 5     |
| Bushing no.            | 4040  |
| Min. bore (mm)         | 40    |
| Max. bore (mm)         | 100   |
| F (mm)                 | 136   |
| G (mm)                 | 444   |
| K (mm)                 | 17    |
| L (mm)                 | 102   |
| M (mm)                 | 17    |
| H (mm)                 | 200   |
| Weight (kg)            | 51    |