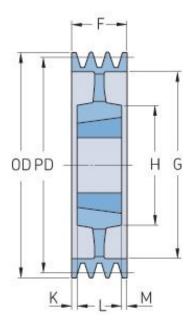

## PHP 5SPC475TB

| Pitch diameter<br>(mm) | 475   |
|------------------------|-------|
| Outside diameter (mm)  | 484.6 |
| Pulley type            | 5     |
| Bushing no.            | 4040  |
| Min. bore (mm)         | 40    |
| Max. bore (mm)         | 100   |
| F (mm)                 | 136   |
| G (mm)                 | 419   |
| K (mm)                 | 17    |
| L (mm)                 | 102   |
| M (mm)                 | 17    |
| H (mm)                 | 200   |
| Weight (kg)            | 48.5  |