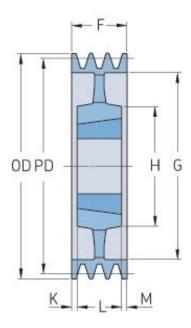

## PHP 5SPC450TB

| Pitch diameter<br>(mm) | 450   |
|------------------------|-------|
| Outside diameter (mm)  | 459.6 |
| Pulley type            | 5     |
| Bushing no.            | 4040  |
| Min. bore (mm)         | 40    |
| Max. bore (mm)         | 100   |
| F (mm)                 | 136   |
| G (mm)                 | 394   |
| K (mm)                 | 17    |
| L (mm)                 | 102   |
| M (mm)                 | 17    |
| H (mm)                 | 200   |
| Weight (kg)            | 44.3  |