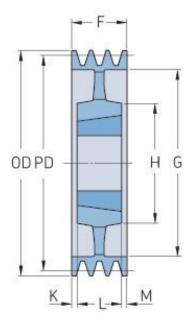

## PHP 5SPC425TB

| Pitch diameter<br>(mm) | 425   |
|------------------------|-------|
| Outside diameter (mm)  | 434.6 |
| Pulley type            | 5     |
| Bushing no.            | 3535  |
| Min. bore (mm)         | 35    |
| Max. bore (mm)         | 90    |
| F (mm)                 | 136   |
| G (mm)                 | 369   |
| K (mm)                 | 23.5  |
| L (mm)                 | 89    |
| M (mm)                 | 23.5  |
| H (mm)                 | 170   |
| Weight (kg)            | 42.5  |