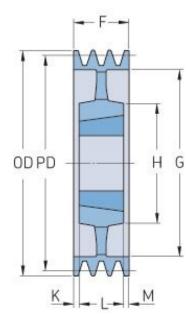

## PHP 5SPC400TB

| Pitch diameter<br>(mm) | 400   |
|------------------------|-------|
| Outside diameter (mm)  | 409.6 |
| Pulley type            | 5     |
| Bushing no.            | 3535  |
| Min. bore (mm)         | 35    |
| Max. bore (mm)         | 90    |
| F (mm)                 | 136   |
| G (mm)                 | 344   |
| K (mm)                 | 23.5  |
| L (mm)                 | 89    |
| M (mm)                 | 23.5  |
| H (mm)                 | 170   |
| Weight (kg)            | 38.5  |