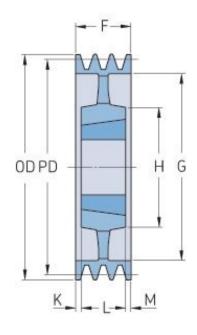

## PHP 5SPC375TB

| Pitch diameter<br>(mm)   | 375   |
|--------------------------|-------|
| Outside diameter<br>(mm) | 384.6 |
| Pulley type              | 5     |
| Bushing no.              | 3535  |
| Min. bore (mm)           | 35    |
| Max. bore (mm)           | 90    |
| F (mm)                   | 136   |
| G (mm)                   | 324   |
| K (mm)                   | 23.5  |
| L (mm)                   | 89    |
| M (mm)                   | 23.5  |
| H (mm)                   | 170   |
| Weight (kg)              | 35.6  |