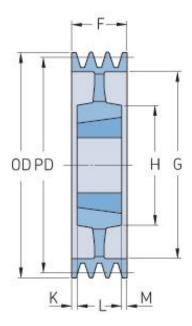

## PHP 5SPC355TB

| Pitch diameter<br>(mm) | 355   |
|------------------------|-------|
| Outside diameter (mm)  | 364.6 |
| Pulley type            | 5     |
| Bushing no.            | 3535  |
| Min. bore (mm)         | 35    |
| Max. bore (mm)         | 90    |
| F (mm)                 | 136   |
| G (mm)                 | 304   |
| K (mm)                 | 23.5  |
| L (mm)                 | 89    |
| M (mm)                 | 23.5  |
| H (mm)                 | 170   |
| Weight (kg)            | 33.1  |