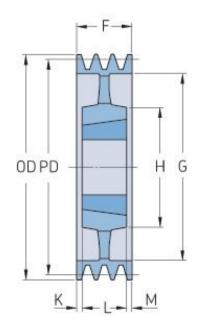

## PHP 5SPC335TB

| Pitch diameter<br>(mm)   | 335   |
|--------------------------|-------|
| Outside diameter<br>(mm) | 344.6 |
| Pulley type              | 5     |
| Bushing no.              | 3535  |
| Min. bore (mm)           | 35    |
| Max. bore (mm)           | 90    |
| F (mm)                   | 136   |
| G (mm)                   | 280   |
| K (mm)                   | 23.5  |
| L (mm)                   | 89    |
| M (mm)                   | 23.5  |
| H (mm)                   | 170   |
| Weight (kg)              | 31.1  |